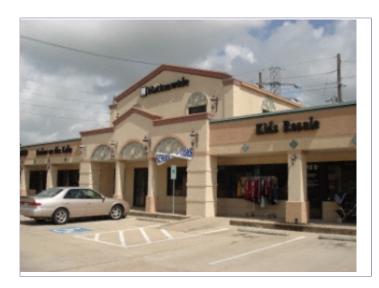

### **Property Description**

Two Palm Center offers excellent retail visability on FM 518, surrounded by residential subdivisions and major retailers. Spaces are completely build out for hair/nail salon/barber shop and ready for immeadiate move in.

#### **Location Description**

6713 Broadway

High Traffic Count

Strong Demograhic

Created: 5/6/2008

LoopNet, Inc. © Copyright 1995 - 2008